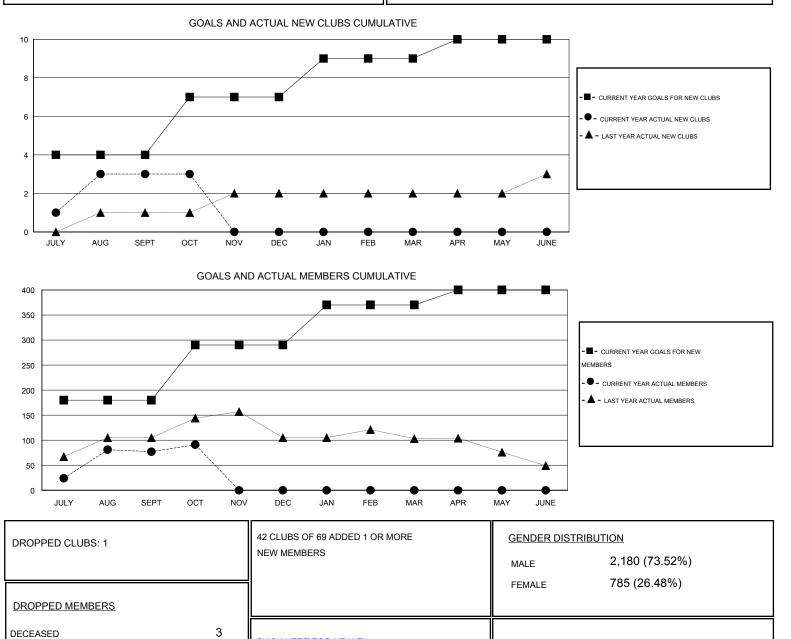

## NAZMUL HAQUE GMT:

 $\mathsf{GMT} \; \mathsf{CA} \; \mathbf{6}$ Clubs Members RESULTS FOR 2016-2017 **RESULTS FOR 2016-2017** NEW CLUB NEW CLUBS DROPPED NET NEW MEMBER CHARTER AND DROPPED NET QUARTER QUARTER GOAL CLUBS GAIN/LOSS GOAL NEW MEMBERS MEMBERS GAIN/LOSS ADDED 4 3 1 2 180 222 145 77 JULY/AUG/SEPT JULY/AUG/SEPT 3 0 0 0 110 22 8 14 OCT/NOV/DEC OCT/NOV/DEC 2 0 0 0 80 0 0 0 JAN/FEB/MAR JAN/FEB/MAR 1 0 0 0 30 0 0 0 APR/MAY/JUNE APR/MAY/JUNE